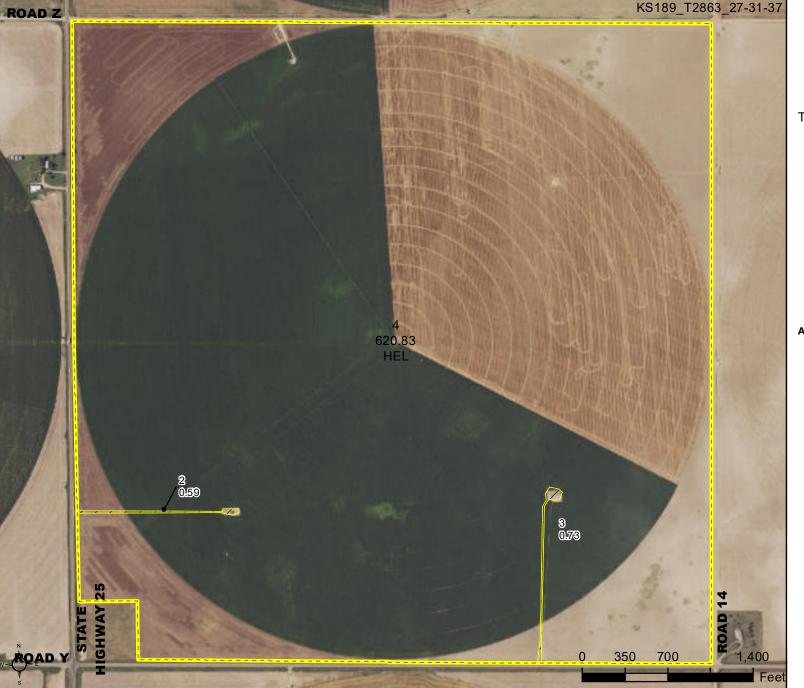

## **Stevens County, Kansas**

## 2024 Program Year

Map Created October 18, 2023 Displayed over 2021 NAIP

Tract **2863**Farm **3357 27-31-37** 

Tract Cropland Total: 620.83 acres

OW:

OP:

OT:

#### All fields NAG, NI unless otherwise noted.

1/ All Wheat HRW, NI, GR 2/ All Wheat HRW, IR, GR 3/ All Corn YEL, IR, GR 4/ All Corn YEL, NI, GR 5/ Soybeans, COM, IR, GR 6/ Sorghum, GRS, NI, GR 7/ Sorghum, GRS, IR, GR 8/ Sorghum, CAN, IR, FG 9/ Grass, NAG, NI, GZ 10/Alfalfa, IR, FG